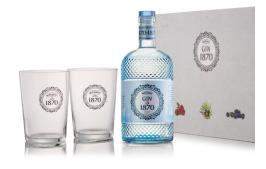

# Gin1870 Raspberry Dry Confezione Speciale con 2Bicchiere (40% Vol. - 0.70 Lt) E

A refined decorated gift box dedicated to Guilia de Kreutzenberg, founder, together with her husband Edoardo Bertagnolli, of the Premiata Distilleria Bertagnolli. The appealing gift box contains one bottle of Gin1870 Raspberry Dry Gin and two silkscreened Tumbler, ideal for enjoying a refreshing Gin&Tonic.

PACKAGE

Description: Gift box with 2 glasses

Pieces: 1